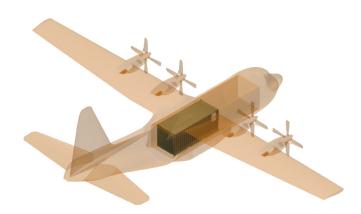

## **Transportable Surveillance Systems**

This class of systems can be easily transported by road, sea or air and rapidly deployed at any location. The system does not require permanent power supply or communication lines and can even include air traffic controller working position equipment to serve as an air traffic control center. The system can be flexibly configured for the end-user needs using number of field-proven subsystems:

- 2.5 m LVA MSSR antenna
- Combined L/S-band MSSR/PSR antenna
- PSR Morava 10
- Mode-S MSSR M10S or IFF
- ADS-B M10AL sensor or MLAT network
- ATC controller working positions
- Voice communications
- Data link
- Power supply system and various non-radar equipment