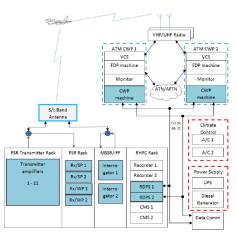

- 2.5 m LVA MSSR antenna
- Combined L/S-band MSSR/PSR antenna
- PSR Morava 10
- Mode-S MSSR M10S or IFF
- ADS-B M10AL sensor or MLAT network
- ATC controller working positions
- Voice communications
- Data link
- Power supply system and various non-radar equipment