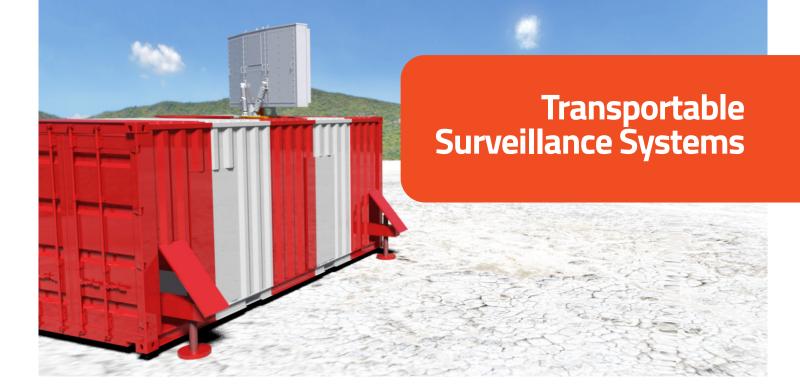

## **Transportable Surveillance Systems**

This class of systems can be easily transported by road, sea or air and rapidly deployed at any location. The system does not require permanent power supply or communication lines and can even include air traffic controller working position equipment to serve as an air traffic control center. The system can be flexibly configured for the end-user needs using number of field-proven subsystems: