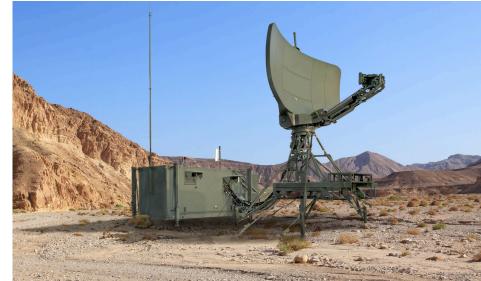

## **Transportable Surveillance Systems**

This class of systems can be easily transported by road, sea or air and rapidly deployed at any location. The system does not require permanent power supply or communication lines and can even include air traffic controller working position equipment to serve as an air traffic control center. The system can be flexibly configured for the end-user needs using number of field-proven subsystems:

- 2.5 m LVA MSSR antenna
- Combined L/S-band MSSR/PSR antenna
- PSR Morava 10
- Mode-S MSSR M10S or IFF
- ADS-B M10AL sensor or MLAT network
- ATC controller working positions
- Voice communications
- Data link
- Power supply system and various non-radar equipment