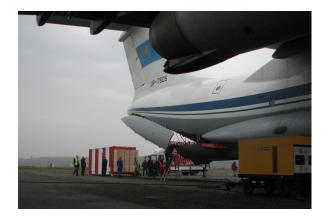

## **Transportable Surveillance Systems**

This class of systems can be easily transported by road, sea or air and rapidly deployed at any location. The system does not require permanent power supply or communication lines and can even include air traffic controller working position equipment to serve as an air traffic control center. The system can be flexibly configured for the end-user needs using number of field-proven subsystems: