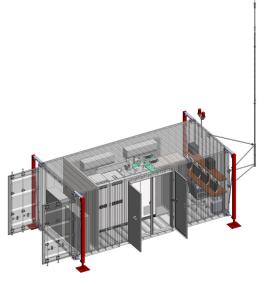

## **Transportable Surveillance Systems**

This class of systems can be easily transported by road, sea or air and rapidly deployed at any location. The system does not require permanent power supply or communication lines and can even include air traffic controller working position equipment to serve as an air traffic control center. The system can be flexibly configured for the end-user needs using number of field-proven subsystems:

- 2.5 m LVA MSSR antenna
- Combined L/S-band MSSR/PSR antenna
- PSR Morava 10
- Mode-S MSSR M10S or IFF
- ADS-B M10AL sensor or MLAT network
- ATC controller working positions
- Voice communications
- Data link
- Power supply system and various non-radar equipment